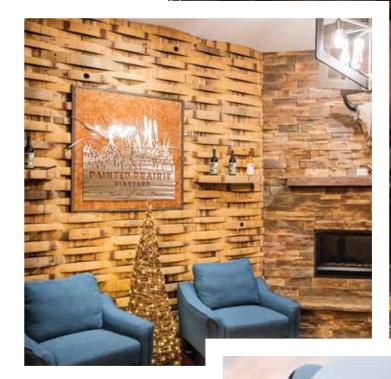

#### **PAINTED PRAIRIE PAVILION**

Elevate your celebration with the Painted Prairie Pavilion experience. A mix of sophistication and prairie living, this space incorporates historic beams, real wine barrel staves, and weathered barnwood mixed with concrete and metal to create a relaxed and elegant event. A walk outside, your guests will take in the sweeping views of our majestic vineyards.